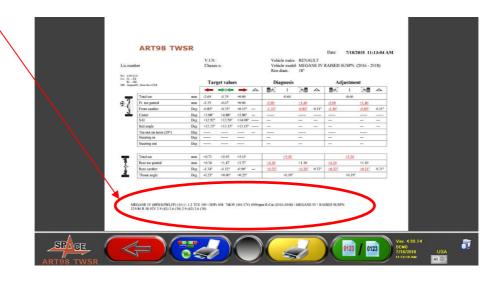

The selected data are visualized in the vehicle technical data page.

|                           |                    | EUROPE ProView (BY AUTODATA)                                         |                                                                                                                                                                                                                                                                                                                                                                                                                                                                                                                                                                                                                                                                                                                                                                                                                                                                                                                                                                                                                                                                                                                                                                                                                                                                                                                                                                                                                                                                                                                                                                                                                                                                                                                                                                                                                                                                                                                                                                                                                                                                                                                               |
|---------------------------|--------------------|----------------------------------------------------------------------|-------------------------------------------------------------------------------------------------------------------------------------------------------------------------------------------------------------------------------------------------------------------------------------------------------------------------------------------------------------------------------------------------------------------------------------------------------------------------------------------------------------------------------------------------------------------------------------------------------------------------------------------------------------------------------------------------------------------------------------------------------------------------------------------------------------------------------------------------------------------------------------------------------------------------------------------------------------------------------------------------------------------------------------------------------------------------------------------------------------------------------------------------------------------------------------------------------------------------------------------------------------------------------------------------------------------------------------------------------------------------------------------------------------------------------------------------------------------------------------------------------------------------------------------------------------------------------------------------------------------------------------------------------------------------------------------------------------------------------------------------------------------------------------------------------------------------------------------------------------------------------------------------------------------------------------------------------------------------------------------------------------------------------------------------------------------------------------------------------------------------------|
| Tyre pressure<br>values : | RENAULT            | K9K 646 \ 1.5D 81KW (110 CV) 4000rpm (2010<br>MEGANE IV \ RAISED SUS |                                                                                                                                                                                                                                                                                                                                                                                                                                                                                                                                                                                                                                                                                                                                                                                                                                                                                                                                                                                                                                                                                                                                                                                                                                                                                                                                                                                                                                                                                                                                                                                                                                                                                                                                                                                                                                                                                                                                                                                                                                                                                                                               |
| FRONT                     |                    | Total toe                                                            | <-> <->                                                                                                                                                                                                                                                                                                                                                                                                                                                                                                                                                                                                                                                                                                                                                                                                                                                                                                                                                                                                                                                                                                                                                                                                                                                                                                                                                                                                                                                                                                                                                                                                                                                                                                                                                                                                                                                                                                                                                                                                                                                                                                                       |
| B                         |                    | Front camber Deg<br>Caster Deg                                       |                                                                                                                                                                                                                                                                                                                                                                                                                                                                                                                                                                                                                                                                                                                                                                                                                                                                                                                                                                                                                                                                                                                                                                                                                                                                                                                                                                                                                                                                                                                                                                                                                                                                                                                                                                                                                                                                                                                                                                                                                                                                                                                               |
| unloaded ראי              | 2.1<br>2.3<br>2669 | SAI Deg                                                              |                                                                                                                                                                                                                                                                                                                                                                                                                                                                                                                                                                                                                                                                                                                                                                                                                                                                                                                                                                                                                                                                                                                                                                                                                                                                                                                                                                                                                                                                                                                                                                                                                                                                                                                                                                                                                                                                                                                                                                                                                                                                                                                               |
| L loaded                  |                    | Incl.angle Deg                                                       | +13.15"                                                                                                                                                                                                                                                                                                                                                                                                                                                                                                                                                                                                                                                                                                                                                                                                                                                                                                                                                                                                                                                                                                                                                                                                                                                                                                                                                                                                                                                                                                                                                                                                                                                                                                                                                                                                                                                                                                                                                                                                                                                                                                                       |
| REAR                      |                    | Total toe mm                                                         |                                                                                                                                                                                                                                                                                                                                                                                                                                                                                                                                                                                                                                                                                                                                                                                                                                                                                                                                                                                                                                                                                                                                                                                                                                                                                                                                                                                                                                                                                                                                                                                                                                                                                                                                                                                                                                                                                                                                                                                                                                                                                                                               |
| unloaded                  | 18"                | Rear camber                                                          |                                                                                                                                                                                                                                                                                                                                                                                                                                                                                                                                                                                                                                                                                                                                                                                                                                                                                                                                                                                                                                                                                                                                                                                                                                                                                                                                                                                                                                                                                                                                                                                                                                                                                                                                                                                                                                                                                                                                                                                                                                                                                                                               |
| ۶ Unioqueu<br>م           |                    | Thrust angle                                                         |                                                                                                                                                                                                                                                                                                                                                                                                                                                                                                                                                                                                                                                                                                                                                                                                                                                                                                                                                                                                                                                                                                                                                                                                                                                                                                                                                                                                                                                                                                                                                                                                                                                                                                                                                                                                                                                                                                                                                                                                                                                                                                                               |
| L loaded                  | ART98 TWSR         |                                                                      | Vor. 4.39.14 Vor. |

# All the above data are reported on the final test printout