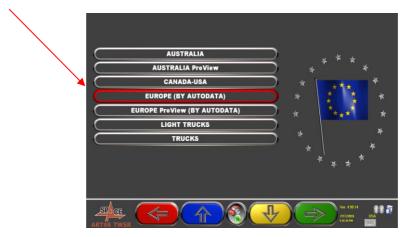

## NEW "PROVIEW" DATABANK VEHICLE SEARCH MODE

A new more detailed vehicle selection mode is now available:

- EUROPE ProView (by Autodata)
- AUSTRALIA ProView (By Autodata)

The new "ProView" mode is closer to the Autodata web search and to the OEM classification.

|   | AUSTRALIA                    | $\square$ | ×          | * <u>+</u>       |
|---|------------------------------|-----------|------------|------------------|
|   | AUSTRALIA ProView            |           |            |                  |
| ( | CANADA-USA                   |           |            | ***              |
| ( | EUROPE (BY AUTODATA)         |           | * ‡        | 1 🔹 🖈            |
|   | EUROPE ProView (BY AUTODATA) |           | <b>1</b> r | *** *            |
|   | LIGHT TRUCKS                 | $\square$ |            | -                |
| ( | TRUCKS                       |           |            | <del>ا</del> م ا |
|   |                              |           |            | پر<br>د          |
|   |                              |           | ¥          | ¥ *              |
|   |                              |           |            |                  |
|   |                              |           |            |                  |

## The standard selection mode remains fully available (i.e. EUROPE by Autodata).

We remain fully available should you need any further information and/or clarifications on the above.

Best regards

Space s.r.l. // Export Department