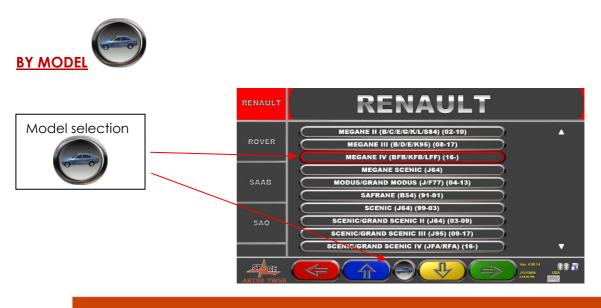

The new software update allows new useful functions for vehicle selection mode.

The "ProView" mode can start the selection from the Model or from the Engine Code.

|                                                   |                                                                                  | EUROPE Proview (BY AUTODATA)/RENAULT                                                                                                                                                       |                                                 |
|---------------------------------------------------|----------------------------------------------------------------------------------|--------------------------------------------------------------------------------------------------------------------------------------------------------------------------------------------|-------------------------------------------------|
| Engine power<br>and model                         | 1.2 TCE 100<br>1.2 TCE 130                                                       | FB/KFB/LFF) (16-) \ 1.5D DCI 110 \<br>K9K 646 81KW (110 CV) 4000rpm (2016-2<br>K9K 656 81KW (110 CV) 4000rpm (2016-2                                                                       | selection                                       |
| dotation<br>selection                             | 1.5D DCI 110<br>1.5D DCI 90<br>1.6D DCI 130<br>1.6D GT DCI 165<br>1.6 GT TCE 205 | K9K 657 81KW (110 CV) 4000rpm (2016-2)   K9K 676 81KW (110 CV) 4000rpm (2016-2)   K9K 677 81KW (110 CV) 4000rpm (2016-2)   MEGANE IV \ RAISED SUSPN. 1000000000000000000000000000000000000 | 2018)                                           |
|                                                   | SEAGE<br>ARTSS TWSR                                                              |                                                                                                                                                                                            | Suspension<br>and/or<br>wheeldrive<br>selection |
| BY ENGINE CODE                                    | RENAULT                                                                          | DENALL                                                                                                                                                                                     | -                                               |
| Engine code                                       | ROVER                                                                            | RENAUL<br>K8K 646<br>K8K 647                                                                                                                                                               |                                                 |
| selction                                          | SAAB                                                                             | K9K 656   K9K 657   K9K 676   K9K 677   K9K 700   K9K 702                                                                                                                                  |                                                 |
|                                                   | KSK 646                                                                          | K9K 704<br>K9K 706                                                                                                                                                                         | Vie state<br>Vie state<br>Vie state             |
| Engine power section.                             | RENAULT                                                                          | EUROPE ProView (BY AUTODATA))<br>K9K 646 \ 1.5D 81KW (110 CV) 4000rpm (2015<br>CAPTUR<br>81KW (110 CV) 4000rpm                                                                             |                                                 |
| Pay attention :<br>apparently<br>similar          | 1.51<br>1.51                                                                     |                                                                                                                                                                                            | (2016-2018))<br>(2016-2018)                     |
| descriptions<br>could contain<br>different models |                                                                                  | CAPTUR<br>CLIO IV \ HD<br>CLIO IV \ STD<br>KADJAR \ 2WD                                                                                                                                    |                                                 |
|                                                   | ART98 TWS                                                                        |                                                                                                                                                                                            | Var. 4.3.8<br>207/2010<br>2019 WEA              |
|                                                   | RENAULT                                                                          | K9K 646 \ 1.5D 81KW (110 CV) 4000rpm (2016                                                                                                                                                 |                                                 |
| Suspension                                        | 1.50<br>1.50<br>1.50                                                             | 0 81KW (110 CV) 4000rpm                                                                                                                                                                    | (2016-2018)                                     |
| and/or<br>wheeldrive<br>selection                 |                                                                                  | MEGANE IV \ RAISED SUSPN.<br>MEGANE IV \ STD<br>SCENIC/GRAND SCENIC \ IV                                                                                                                   |                                                 |
|                                                   | SEAGE<br>ART98 TWS                                                               |                                                                                                                                                                                            | Ver. 433.14<br>21/12/2018<br>21/13/14/14        |